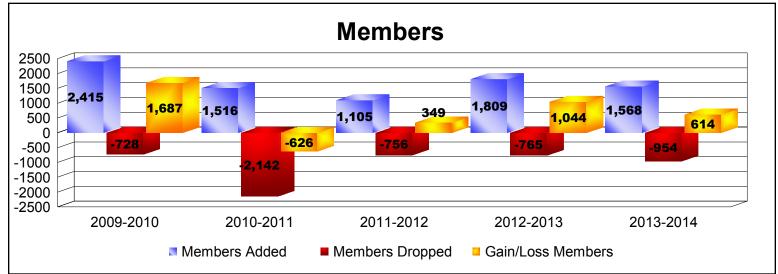

District 324A1 As of June 2014 Cumulative

| Year      | New<br>Clubs | Dropped<br>Clubs | Gain/<br>Loss<br>Clubs | New<br>Members | Charter<br>Members | Reinstate<br>Members | Transfer<br>Members | Total<br>Member<br>Added | Total<br>Members<br>Dropped | Gain/<br>Loss<br>Members |
|-----------|--------------|------------------|------------------------|----------------|--------------------|----------------------|---------------------|--------------------------|-----------------------------|--------------------------|
| 2009-2010 | 20           | -2               | 18                     | 1643           | 721                | 38                   | 13                  | 2415                     | -728                        | 1687                     |
| 2010-2011 | 7            | -3               | 4                      | 1169           | 276                | 28                   | 43                  | 1516                     | -2142                       | -626                     |
| 2011-2012 | 8            | -2               | 6                      | 822            | 229                | 34                   | 20                  | 1105                     | -756                        | 349                      |
| 2012-2013 | 9            | -1               | 8                      | 1485           | 251                | 67                   | 6                   | 1809                     | -765                        | 1044                     |
| 2013-2014 | 6            | 0                | 6                      | 1362           | 165                | 18                   | 23                  | 1568                     | -954                        | 614                      |
| Average   | 10           | -2               | 8                      | 1296           | 328                | 37                   | 21                  | 1683                     | -1069                       | 614                      |