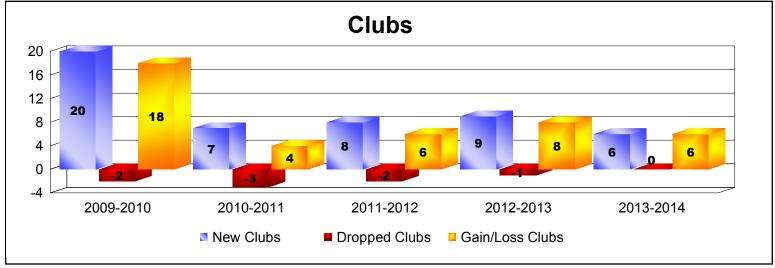

District 324A1 As of June 2014 Cumulative

| Year      | New<br>Clubs | Dropped<br>Clubs | Gain/<br>Loss<br>Clubs | New<br>Members | Charter<br>Members | Reinstate<br>Members | Transfer<br>Members | Total<br>Member<br>Added | Total<br>Members<br>Dropped | Gain/<br>Loss<br>Members |
|-----------|--------------|------------------|------------------------|----------------|--------------------|----------------------|---------------------|--------------------------|-----------------------------|--------------------------|
| 2009-2010 | 20           | -2               | 18                     | 1643           | 721                | 38                   | 13                  | 2415                     | -728                        | 1687                     |
| 2010-2011 | 7            | -3               | 4                      | 1169           | 276                | 28                   | 43                  | 1516                     | -2142                       | -626                     |
| 2011-2012 | 8            | -2               | 6                      | 822            | 229                | 34                   | 20                  | 1105                     | -756                        | 349                      |
| 2012-2013 | 9            | -1               | 8                      | 1485           | 251                | 67                   | 6                   | 1809                     | -765                        | 1044                     |
| 2013-2014 | 6            | 0                | 6                      | 1362           | 165                | 18                   | 23                  | 1568                     | -954                        | 614                      |
| Average   | 10           | -2               | 8                      | 1296           | 328                | 37                   | 21                  | 1683                     | -1069                       | 614                      |